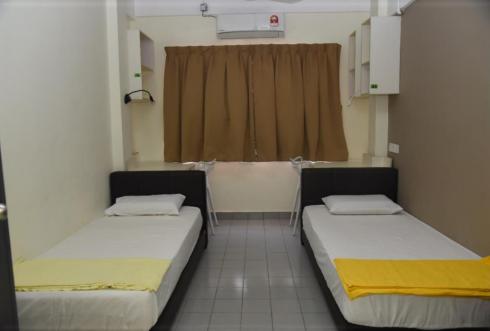

#### No. of Students per Apartment

| Type of Beds             | No. of Rooms per<br>Apartment | No. of Students<br>per Room | No. of Students per<br>Apartment |
|--------------------------|-------------------------------|-----------------------------|----------------------------------|
| Premium Twin<br>Sharing  | 2                             | 2                           | 4                                |
| Deluxe Twin<br>Sharing   | 2                             | 2                           | 4                                |
| Superior Twin<br>Sharing | 2                             | 2                           | 4                                |

#### **Rental Rate**

| Type of Beds          | Rate per Month (RM) |
|-----------------------|---------------------|
| Premium Twin Sharing  | 400                 |
| Deluxe Twin Sharing   | 320                 |
| Superior Twin Sharing | 280                 |