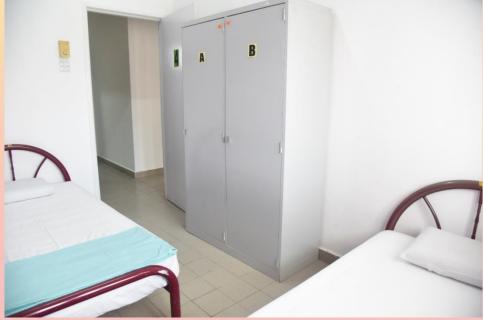

-----------------------------|
| Premium Twin<br>Sharing  | 2                             | 2                           | 4                                |
| Deluxe Twin<br>Sharing   | 2                             | 2                           | 4                                |
| Superior Twin<br>Sharing | 2                             | 2                           | 4                                |

#### **Rental Rate**

| Type of Beds          | Rate per Month (RM) |
|-----------------------|---------------------|
| Premium Twin Sharing  | 400                 |
| Deluxe Twin Sharing   | 320                 |
| Superior Twin Sharing | 280                 |

#### Kelompok Cendekiawan (Male Apartment)

### PREMIUM UNIT















### DELUXE UNIT













## SUPERIOR UNIT

















#### No. of Students per Apartment

| Type of Beds             | No. of Rooms<br>per Apartment | No. of Students<br>per Room | No. of Students per Apartment |
|--------------------------|-------------------------------|-----------------------------|-------------------------------|
| Premium Single           | 4                             | 1                           | 4                             |
| Deluxe Single            | 4                             | 1                           | 4                             |
| Superior Single          |                               | 1                           |                               |
| Superior Twin<br>Sharing | 4                             | 2                           | 6                             |

#### **Rental